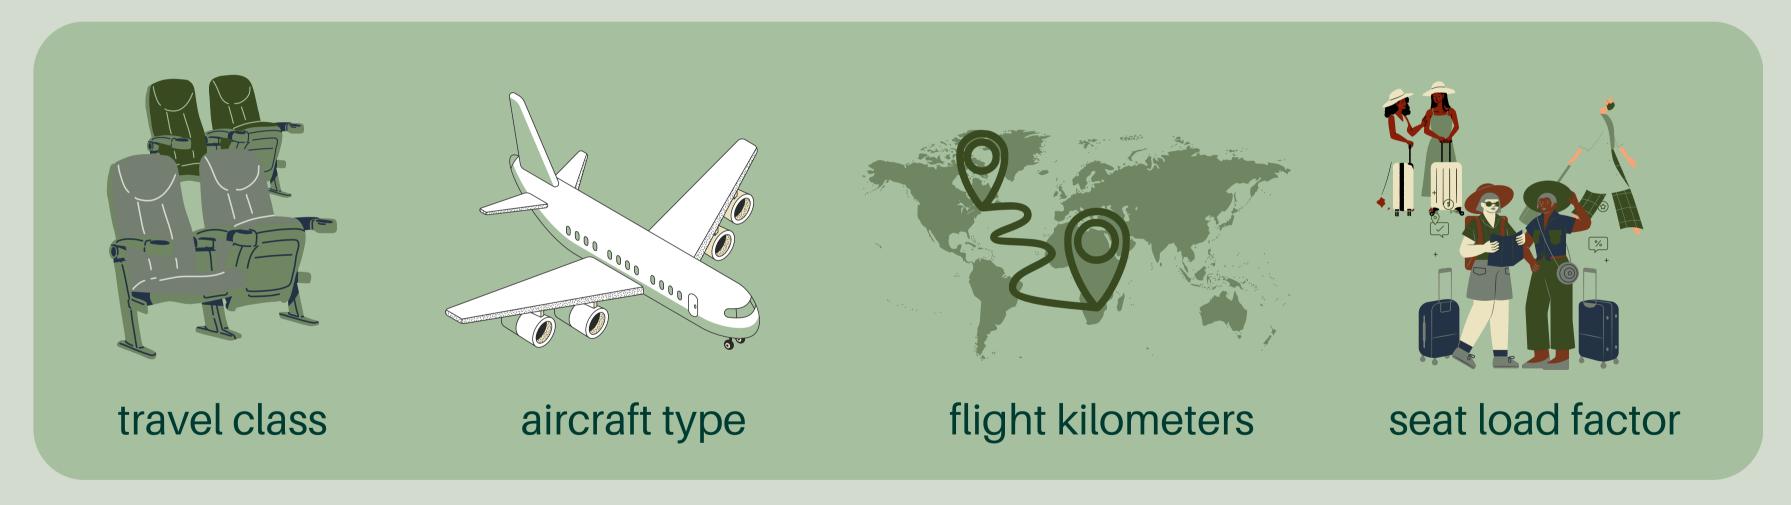

### 90-46-28

) - 46 - 28

**New York** 

Certainly you know about the increased pollution through emissions during air travel.

But do you also know wich factors impact the amounts of emissions the most?

The biggest influences you can find in the following overview: