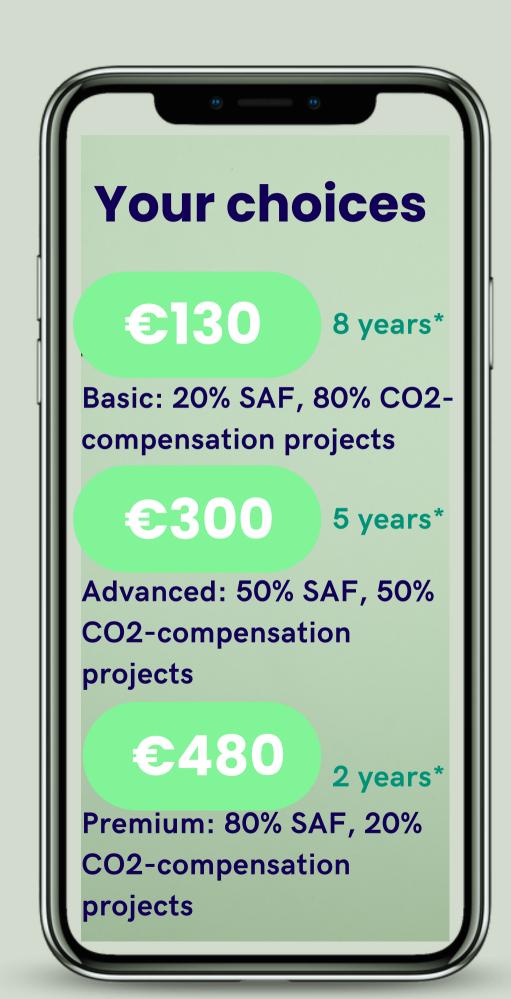

## Make your choice now on your individual compensation package ...

and help us to jointly reduce the negative effects of air travels on the environment.

\*timeline for complete compensation of the travel itinerary for the respectively chosen compensation package.