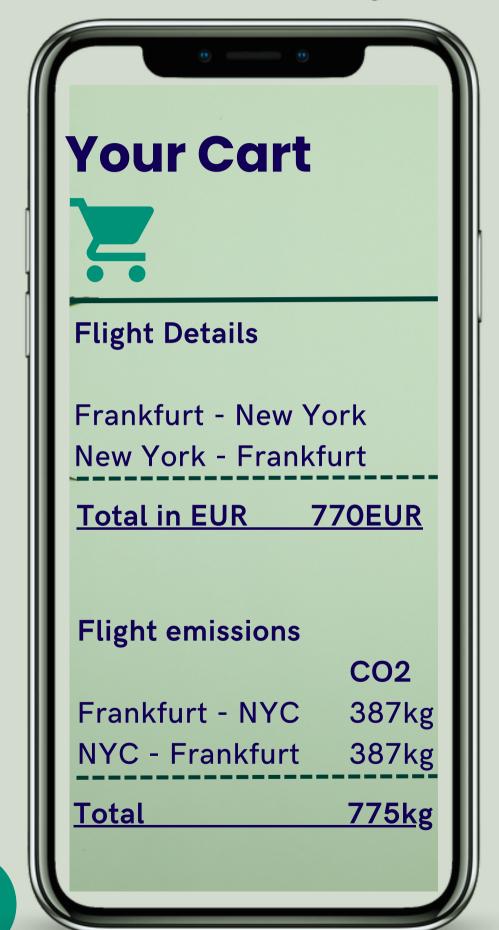

## YOUR ITINERARY AT A GLANCE:

Almost ready for take-off - but before we think you should know, that we're doing our utmost to make your travels as sustainable as possible. But we need your support for this.

## NEW YORK USA

FLIGHT NO. DATE

LH400 MAR23

90-46-28

**New York** 

90-46-28

## Your itinerary at a glance