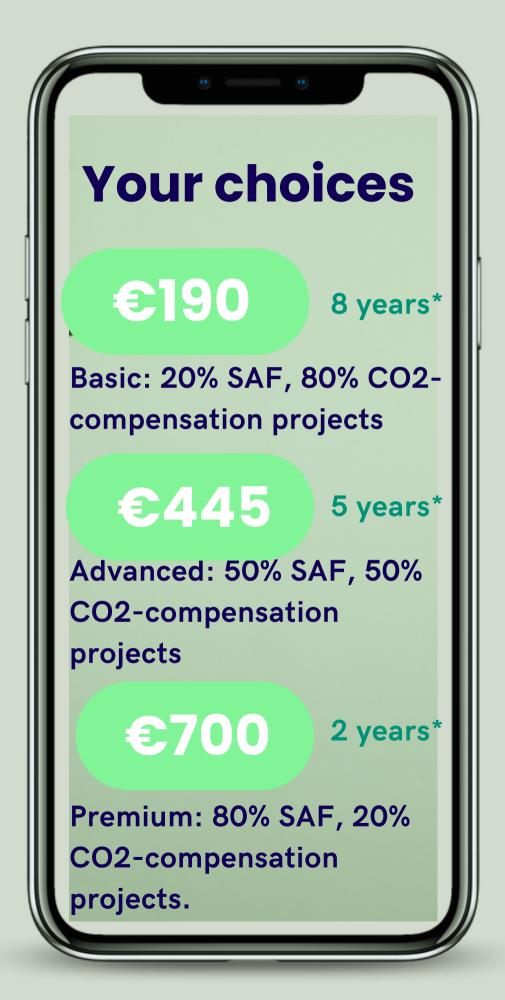

#### Make your choice now on your individual compensation package ...

and help us to jointly reduce the negative effects of air travels on the environment.

\*timeline for complete compensation of the travel itinerary for the respectively chosen compensation package.