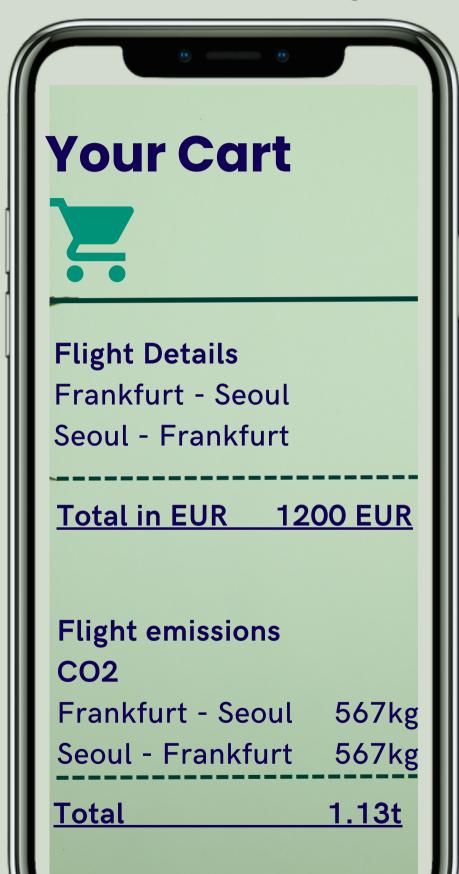

#### Your itinerary at a glance

### SECUL SOUTH KOREA

| FLIGHT NO. | DATE  |
|------------|-------|
| LH712      | MAR23 |